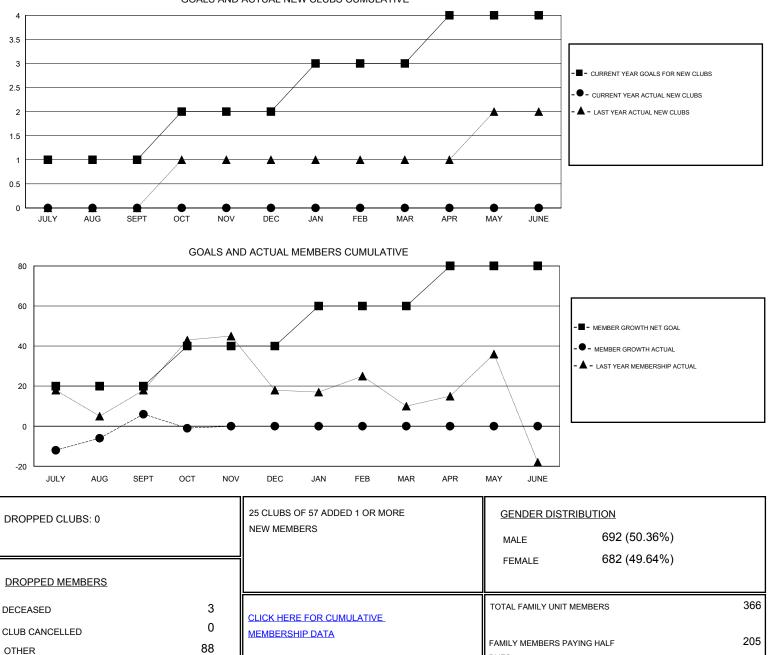

## District 4 L6

Results as of: 10/31/2019

| GMT:                  | LOCATION CALIFORNIA |           |               |                       |                           |                         | GMT CA                                             |  |
|-----------------------|---------------------|-----------|---------------|-----------------------|---------------------------|-------------------------|----------------------------------------------------|--|
|                       | Clubs               |           |               |                       | Members                   |                         |                                                    |  |
| RESULTS FOR 2019-2020 |                     |           |               | RESULTS FOR 2019-2020 |                           |                         |                                                    |  |
| QUARTER               | NEW CLUB GOAL       | NEW CLUBS | DROPPED CLUBS | QUARTER               | MEMBER GROWTH NET<br>GOAL | MEMBER GROWTH<br>ACTUAL | DROPPED<br>MEMBERS ACTUAL<br>(including transfers) |  |
| JULY/AUG/SEPT         | 1                   | 0         | 0             | JULY/AUG/SEPT         | 20                        | 64                      | 56                                                 |  |
| DCT/NOV/DEC           | 1                   | 0         | 0             | OCT/NOV/DEC           | 20                        | 35                      | 35                                                 |  |
| AN/FEB/MAR            | 1                   | 0         | 0             | JAN/FEB/MAR           | 20                        | 0                       | 0                                                  |  |
| APR/MAY/JUNE          | 1                   | 0         | 0             | APR/MAY/JUNE          | 20                        | 0                       | 0                                                  |  |